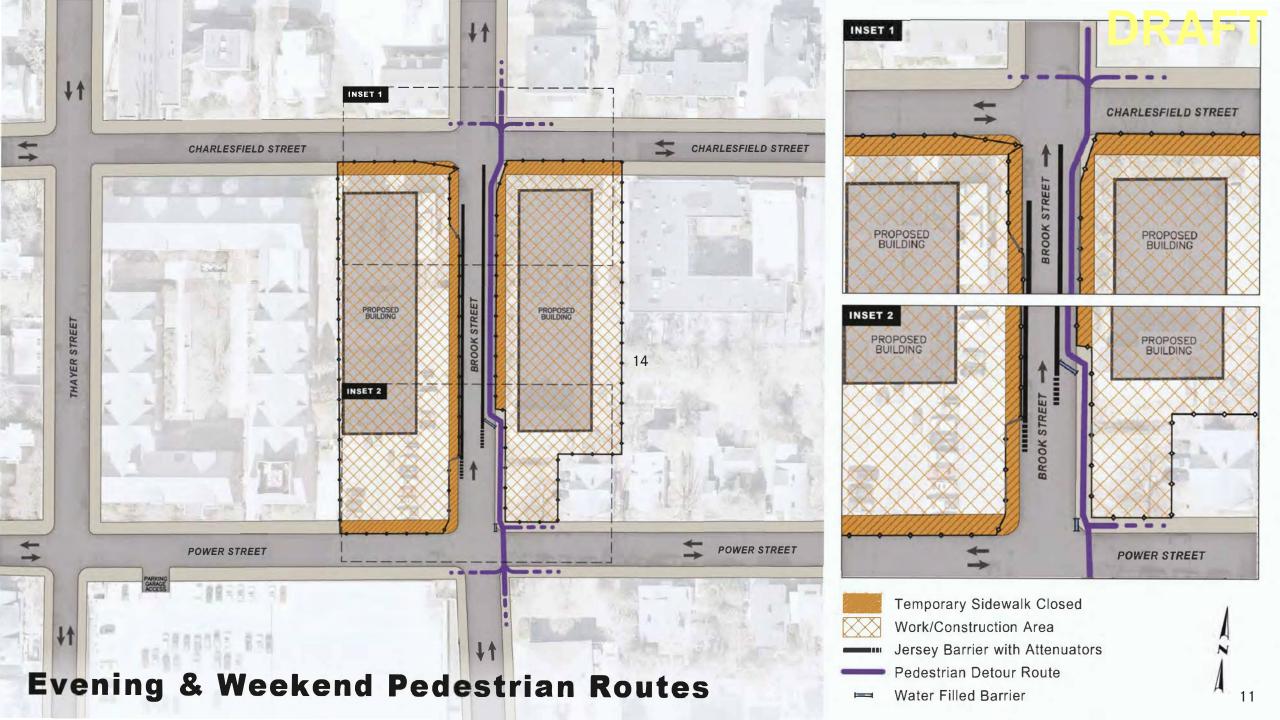

Overall Site Plan

DEBORAH BERKE PARTNERS Brook Street Residence Halls Brown University Project Update View Looking North at Brook Street and Power Street