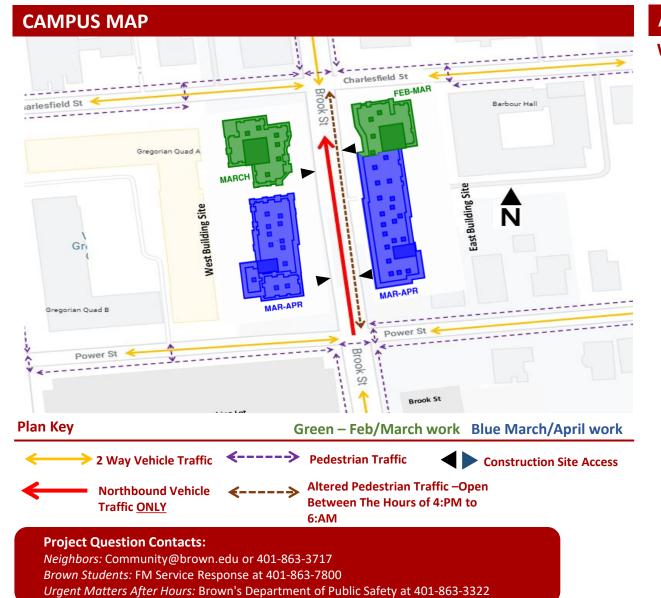

## Activity for the period of February 28<sup>th</sup> - March 11<sup>th</sup> West Building Site (8) East Building Site (9)

- Working from north to south on each site which will include excavating and placing concrete foundations
  - Site 8: Place concrete at north stair location. Excavate and form footings at north end of site.
  - Site 9: Backfill at stair location. Continue forming footings at north end of site, while foundation excavations move south.
- Construction start time 7:AM weekdays and 8:AM on weekends when necessary